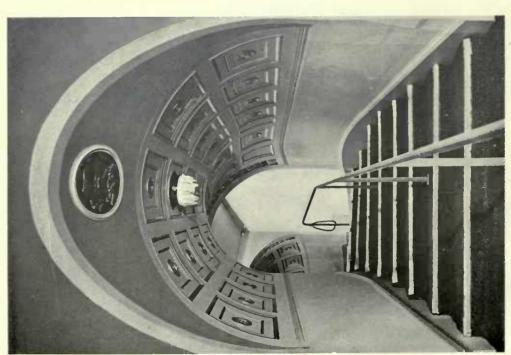

### THE REGENT THEATRE, BRIGHTON (continued from Vol. 53.)

| ATKINSON, ROBERT, 36, Bedford Square, London, W.C. | PAGE      | ATKINSON, ROBERT, 36, Bedford | i Sau | are. Lo | ndon V | v.c. | 1   | PAG |
|----------------------------------------------------|-----------|-------------------------------|-------|---------|--------|------|-----|-----|
| Looking into Box Foyer and Tea Room                | <br>4X    | Balcony                       |       |         |        |      |     | 50  |
| Box Foyer and Tea Room, two different views        | <br>1.0   | Proscenium Arch and Box       |       |         |        |      |     | 51  |
| Decorative Panels in Main Theatre                  | <br>43    | Detail of Proscenium Arch     |       |         |        |      |     | 52  |
| Gangway on Gallery Gangway on Ground Floor         | 44        | Detail under Boxes            |       |         |        |      |     | 53  |
| Two Views of Auditorium Foyer Main Theatre         | <br>45    | Winter Garden, Ball Room      |       |         |        |      |     | 34  |
| Back of Main Theatre                               | <br>46    | Winter Garden, Tea Room       |       |         |        |      |     | 55  |
| General View under Balcony of Main Theatre         | <br>47    | Decorative Panels             |       |         |        |      |     | 36  |
| Proscenium Arch and Stage                          | <br>48-49 |                               |       |         |        |      | 92. |     |